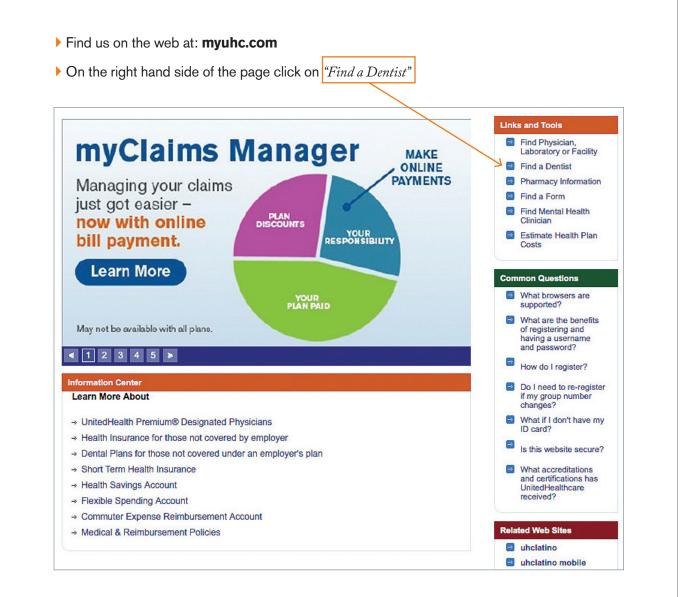

## Find a Dentist

To ensure you receive the most accurate listing of Dental Providers within your Network, please register with the site. As a non-registered user, please select from the Dental Provider Networks listed.

If you would like to search for dentists as a registered user, please log in or register.

- Select the type of search
  - Location, dentist name, or practice name
- > The online directory includes all network providers. The following provider information is available:
  - Provider Name, Address, and Telephone Number
  - Provider's ID Number
  - Office Language Capabilities
  - Office Hours
- Print, email or export the list of providers in your area
- ▶ Google Maps<sup>®</sup> directions available to dentist office.